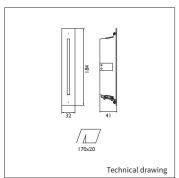

VENTURA













PRODUCT MATERIAL Steel and aluminium LIGHT SOURCE LED

MODULE LIFETIME Approx. 50.000 hours LED COOLING Passive cooling DRIVER Incl. driver

COLORS (△) ○ **3** = RAL 9003 white ● 5 = RAL 9005 black **6** = RAL 9006 alu

WIDEBEAM **BEAM ANGLE** SIZE 32 X 184MM

## **OPTIONS**

COLORS Available in all RAL colours on request. Additional price + 10%

## INFORMATION

WARRANTY 5 Years

 $\Delta$  = product color code. See colors

## Including plasterkit

Keylight International reserves the right to modify or change technical, contruction or LED specifications due to continuous improvements of our products and lightsources.







| A | ART.NR.       | LAMP TYPE | BRAND    | LUMINOUS<br>FLUX | OUTPUT<br>POWER | MODULE<br>EFFICIENCY | COLOUR<br>TEMPERATURE | CRI | TC<br>LIFETIME | POWER<br>FACTOR |
|---|---------------|-----------|----------|------------------|-----------------|----------------------|-----------------------|-----|----------------|-----------------|
| 6 | 5121.100.12.Δ | LED       | Keylight | 100LM            | 1,2W            | 83LM/W               | 3000K                 | >80 | 40.000 Hrs     | >0,9            |