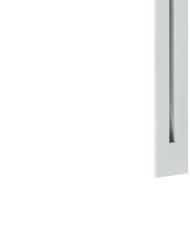

WIDEBEAM **BEAM ANGLE** SIZE 32 X 184MM

## Including plasterkit

Keylight International reserves the right to modify or change technical, contruction or LED specifications due to continuous improvements of our products and lightsources.

| A | ART.NR.       | LAMP TYPE | BRAND    | LUMINOUS<br>FLUX | OUTPUT<br>POWER | MODULE<br>EFFICIENCY | COLOUR<br>TEMPERATURE | CRI | TC<br>LIFETIME | POWER<br>FACTOR |
|---|---------------|-----------|----------|------------------|-----------------|----------------------|-----------------------|-----|----------------|-----------------|
| 6 | 5121.100.12.Δ | LED       | Keylight | 100LM            | 1,2W            | 83LM/W               | 3000K                 | >80 | 40.000 Hrs     | >0,9            |