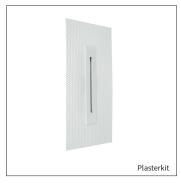

## Including plasterkit

Keylight International reserves the right to modify or change technical, contruction or LED specifications due to continuous improvements of our products and lightsources.

| A | ART.NR.       | LAMP TYPE | BRAND    | LUMINOUS<br>FLUX | OUTPUT<br>POWER | MODULE<br>EFFICIENCY | COLOUR<br>TEMPERATURE | CRI | TC<br>LIFETIME | POWER<br>FACTOR |
|---|---------------|-----------|----------|------------------|-----------------|----------------------|-----------------------|-----|----------------|-----------------|
| 6 | 5121.100.12.Δ | LED       | Keylight | 100LM            | 1,2W            | 83LM/W               | 3000K                 | >80 | 40.000 Hrs     | >0,9            |