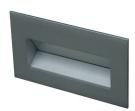

PRODUCT MATERIAL

LIGHT SOURCE

MODULE LIFETIME Approx. 30.000 hours

VOLTAGE

LED COOLING DRIVER

COLORS BEAM ANGLE

SIZE

Aluminium

Samsung LED

230v

Passive cooling Incl. driver.

**6** = RAL 9006 alu

Wide angle

83 X 51 X 35MM

## INFORMATION

WARRANTY

2 Years

Incl. Frosted Glass.

Incl. 1.5m cable

Incl. ABS mounting kit.

Keylight International reserves the right to modify or change technical, contruction or LED specifications due to continuous improvements of our products and lightsources.