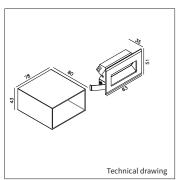

PRODUCT MATERIAL

LIGHT SOURCE

MODULE LIFETIME Approx. 30.000 hours

VOLTAGE

LED COOLING DRIVER

COLORS BEAM ANGLE

SIZE

Aluminium

Samsung LED

230v

Passive cooling Incl. driver.

**6** = RAL 9006 alu

Wide angle

83 X 51 X 35MM