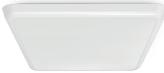

3 Years

METEOR SQ

| ART.NR.       | LAMP TYPE | BRAND   | LUMINOUS<br>FLUX | OUTPUT<br>POWER | MODULE<br>EFFICIENCY | COLOUR<br>TEMPERATURE | CRI | TC<br>LIFETIME | POWER<br>FACTOR |
|---------------|-----------|---------|------------------|-----------------|----------------------|-----------------------|-----|----------------|-----------------|
| ∆ see color   |           |         |                  |                 |                      |                       |     |                |                 |
| 5144.335.18.3 | SMD LED   | Epistar | 1620LM           | 18W             | 90LM/W               | 4000K                 | >80 | 40.000 Hrs     | >0,9            |