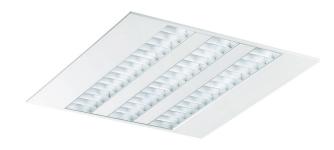

## **INSERT 60**

PRODUCT MATERIAL LIGHT SOURCE DRIVER COLORS ( $\triangle$ ) ADJUSTABLE

Aluminium Philips LED Strip Philips Xitanium driver

○ **3** = RAL 9010 White

No

595 X 595 X 55MM

DIMMABLE On request

INFORMATION