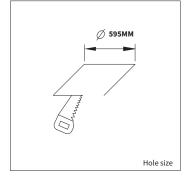

## **INSERT 60**

PRODUCT MATERIAL LIGHT SOURCE DRIVER COLORS ( $\triangle$ ) ADJUSTABLE

Aluminium Philips LED Strip Philips Xitanium driver

○ **3** = RAL 9010 White

No

595 X 595 X 55MM

DIMMABLE On request

INFORMATION