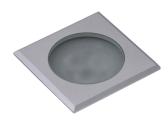

PRODUCT MATERIAL

LIGHT SOURCE

MODULE LIFETIME

LED COOLING

DRIVER

COLORS

SIZE FLOOD 6

**BEAM ANGLE** 

Aluminium & Stainless steel.

Approx. 30.000 hours

Passive cooling Incl. driver.

80 = Stainless steel

65 X 65 X 145MM

## INFORMATION

WARRANTY

2 Years

IP67 fixture!

Stainless steel cover (316)

Tempered frosted glass.

Incl. 1.5m cable.

Incl. Ground tube.