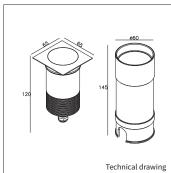

PRODUCT MATERIAL

LIGHT SOURCE

MODULE LIFETIME

LED COOLING

DRIVER

COLORS

SIZE FLOOD 6

**BEAM ANGLE** 

Aluminium & Stainless steel.

Approx. 30.000 hours

Passive cooling Incl. driver.

80 = Stainless steel

65 X 65 X 145MM

## INFORMATION

WARRANTY

2 Years

IP67 fixture!

Stainless steel cover (316)

Tempered frosted glass.

Incl. 1.5m cable.

Incl. Ground tube.