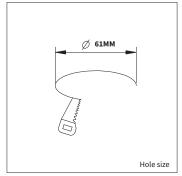

Aluminium & Stainless steel.

Approx. 30.000 hours

Passive cooling Incl. driver.

80 = Stainless steel

65 X 65 X 145MM