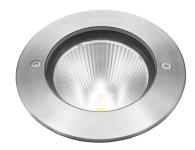

PRODUCT MATERIAL

LIGHT SOURCE

MODULE LIFETIME LED COOLING

DRIVER COLORS

**BEAM ANGLE** 

SIZE FLOOD 10

Stainless steel & ABS plastics / Alu Body

Approx. 30.000 hours Passive cooling