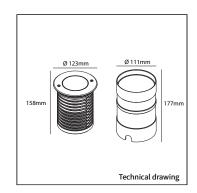

PRODUCT MATERIAL

LIGHT SOURCE

MODULE LIFETIME LED COOLING

DRIVER COLORS

**BEAM ANGLE** 

SIZE FLOOD 10

Stainless steel & ABS plastics / Alu Body

Approx. 30.000 hours Passive cooling

Incl. driver.

8 = Stainless steel

123 X 55 X 158MM (See technical drawing)

## **OPTIONS**

DIMMABLE

Dimmable on request

## INFORMATION

WARRANTY

2 Years

Tempered glass standard

Stainless steel ring (316)



FLOOR 25

 $Keylight International \, reserves \, the \, right \, to \, modify \, or \, change \, technical, \, contruction \, or \, LED \, specifications \, due \, to \, continuous \, improvements \, of \, our \, products \, and \, lightsources.$ 





| ART.NR.       | LAMP TYPE | BRAND | LUMINOUS<br>FLUX | OUTPUT<br>POWER | MODULE<br>EFFICIENCY | COLOUR<br>TEMPERATURE | CRI | TC<br>LIFETIME | mA    |
|---------------|-----------|-------|------------------|-----------------|----------------------|-----------------------|-----|----------------|-------|
| 8109.500.55.8 | CXA       | Cree  | 1590LM           | 18W             | 90LM/W               | 2700K                 | >80 | 30.000 Hrs     | 500mA |