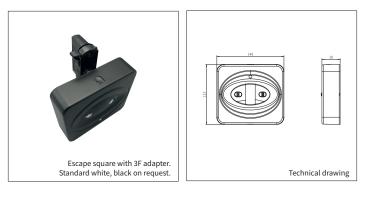

## **ESCAPE SQUARE**

| PRODUCT MATERIAL    |  |  |  |  |  |
|---------------------|--|--|--|--|--|
| LIGHTSOURCE         |  |  |  |  |  |
| LED COOLING         |  |  |  |  |  |
| COLORS ( $\Delta$ ) |  |  |  |  |  |
| VIEWING ANGLE       |  |  |  |  |  |
| SIZE                |  |  |  |  |  |

## Thermoplastic housing LED Passive cooling **3 =** RAL 9003 white Open area 140 X 125 X 38MM

## INFORMATION

| COLOUR TEMP.      | 6000K                            |  |  |  |  |
|-------------------|----------------------------------|--|--|--|--|
| MOUNTING OPTIONS  | Wall / surface / 3F railsystem   |  |  |  |  |
| MAINTENTANT       | Non-maintenant                   |  |  |  |  |
| AUTO TEST         | Yes                              |  |  |  |  |
| EMERGENCY BATTERY | Including sealed nickel-cadmium  |  |  |  |  |
|                   | rechargeable battery pack (1Hr.) |  |  |  |  |
| E N STANDARD      | On request                       |  |  |  |  |