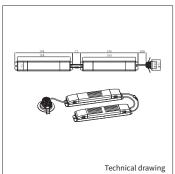

## **ESCAPE MINI DOWN**

PRODUCT MATERIAL Aluminium LIGHTSOURCE Cree XT-E LED COOLING Passive cooling COLOR 3 = RAL 9003 white

VIEWING ANGLE Escape Route

55MM / 2x 196 x 133mm

40MM CUT OUT SIZE