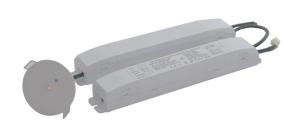

## **ESCAPE MINI DOWN**

PRODUCT MATERIAL Aluminium LIGHTSOURCE Cree XT-E LED COOLING Passive cooling COLOR 3 = RAL 9003 white

VIEWING ANGLE Escape Route

55MM / 2x 196 x 133mm

40MM CUT OUT SIZE

## INFORMATION

COLOUR TEMP. 6000K MOUNTING OPTIONS Recessed round MAINTENTANT Non-maintenant **AUTO TEST** Yes, autotesting operation on request EMERGENCY BATTERY Including sealed nickel-cadmium rechargeable battery pack (1Hr.)