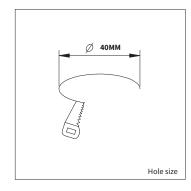

## **ESCAPE MINI DOWN**

PRODUCT MATERIAL Aluminium LIGHTSOURCE Cree XT-E LED COOLING Passive cooling COLOR 3 = RAL 9003 white

VIEWING ANGLE Escape Route

55MM / 2x 196 x 133mm

40MM CUT OUT SIZE