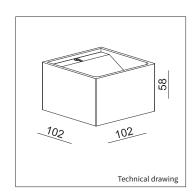

**BLOCK W** 

PRODUCT MATERIAL LIGHT SOURCE

MODULE LIFETIME

LED COOLING DRIVER

COLORS (△)

SIZE

Incl. driver.

Aluminium

XM-L

○ 3 = RAL 9003 white ● **5** = RAL 9005 black

Approx. 30.000 hours

Passive cooling

9 = Alu brushed - white inside

102 X 102 X 58MM