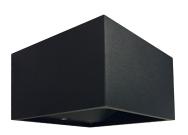

**BLOCK W** 

PRODUCT MATERIAL LIGHT SOURCE

MODULE LIFETIME

LED COOLING DRIVER

COLORS (△)

SIZE

Incl. driver.

Aluminium

XM-L

○ 3 = RAL 9003 white ● **5** = RAL 9005 black

Approx. 30.000 hours

Passive cooling

9 = Alu brushed - white inside

102 X 102 X 58MM