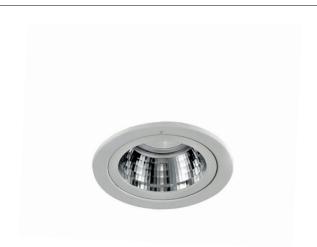

## **ALASKA**

PRODUCT MATERIAL LIGHT SOURCE MODULE LIFETIME LED COOLING DRIVER COLORS

**BEAM ANGLE** 

ADJUSTABLE SIZE

Die-cast Aluminium LED Disk

Approx. 50.000 hours Passive cooling

Incl. integrated driver