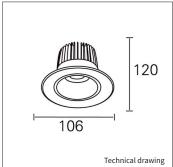

## **ALASKA**

PRODUCT MATERIAL LIGHT SOURCE MODULE LIFETIME LED COOLING DRIVER COLORS

**BEAM ANGLE** 

ADJUSTABLE SIZE

Die-cast Aluminium LED Disk

Approx. 50.000 hours Passive cooling

Incl. integrated driver

3 = RAL 9003 white

No 106 X 120MM

## INFORMATION

WARRANTY 5 years

Including cable and plug

Keylight International reserves the right to modify or change technical, contruction or LED specifications due to continuous improvements of our products and lightsources. The light source in this product can be replaced with an equivalent module made by Philips, Osram or Tridonic.



## ALASKA





| ART.NR.       | LAMP TYPE | BRAND   | LUMINOUS<br>FLUX | OUTPUT<br>POWER | MODULE<br>EFFICIENCY | COLOUR<br>TEMPERATURE | CRI | TC<br>LIFETIME | POWER<br>FACTOR |
|---------------|-----------|---------|------------------|-----------------|----------------------|-----------------------|-----|----------------|-----------------|
| Δ see colors  |           |         |                  |                 |                      |                       |     |                |                 |
| 4106.142.85.3 | Disk G3   | Philips | 800LM            | 12W             | 68LM/W               | 3000K                 | >80 | 50.000 Hrs     | >0,9            |