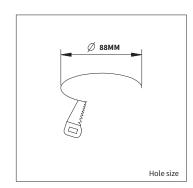

## **ALASKA**

PRODUCT MATERIAL LIGHT SOURCE MODULE LIFETIME LED COOLING DRIVER COLORS

**BEAM ANGLE** 

ADJUSTABLE SIZE

Die-cast Aluminium LED Disk

Approx. 50.000 hours Passive cooling

Incl. integrated driver

3 = RAL 9003 white

No 106 X 120MM

## INFORMATION

WARRANTY 5 years

Including cable and plug

Keylight International reserves the right to modify or change technical, contruction or LED specifications due to continuous improvements of our products and lightsources. The light source in this product can be replaced with an equivalent module made by Philips, Osram or Tridonic.



## ALASKA





| ART.NR.       | LAMP TYPE | BRAND   | LUMINOUS<br>FLUX | OUTPUT<br>POWER | MODULE<br>EFFICIENCY | COLOUR<br>TEMPERATURE | CRI | TC<br>LIFETIME | POWER<br>FACTOR |
|---------------|-----------|---------|------------------|-----------------|----------------------|-----------------------|-----|----------------|-----------------|
| Δ see colors  |           |         |                  |                 |                      |                       |     |                |                 |
| 4106.142.85.3 | Disk G3   | Philips | 800LM            | 12W             | 68LM/W               | 3000K                 | >80 | 50.000 Hrs     | >0,9            |