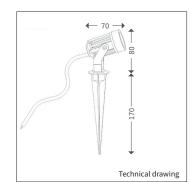

Approx. 30.000 hours Passive cooling

Incl. driver / 230v

● 5 = RAL 9005 black mat

250 X 70 X Ø43MM