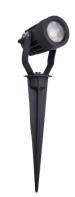

PRODUCT MATERIAL

LIGHT SOURCE

MODULE LIFETIME LED COOLING

DRIVER

COLORS **BEAM ANGLE** 

SIZE FLOOD 10

Aluminium

Epistar

Approx. 30.000 hours Passive cooling

Incl. driver / 230v

● 5 = RAL 9005 black mat

250 X 70 X Ø43MM

## **OPTIONS**

ACCESSOIRES

including ground mounting pin

## INFORMATION

WARRANTY

2 Years

Incl. 1m cable.

 $Keylight International \, reserves \, the \, right \, to \, modify \, or \, change \, technical, \, contruction \, or \, LED \, specifications \, due \, to \, continuous \, improvements \, of \, our \, products \, and \, lightsources.$ 



ABOR





| ART.NR.       | LAMP TYPE | BRAND | LUMINOUS<br>FLUX | OUTPUT<br>POWER | MODULE<br>EFFICIENCY | COLOUR<br>TEMPERATURE | CRI | TC<br>LIFETIME |
|---------------|-----------|-------|------------------|-----------------|----------------------|-----------------------|-----|----------------|
| Δ see color   |           |       |                  |                 |                      |                       |     |                |
| 8145.005.38.5 | Epistar   | LED   | 450LM            | 5W              | 90LM/W               | 2700K                 | >80 | 30.000 Hrs     |